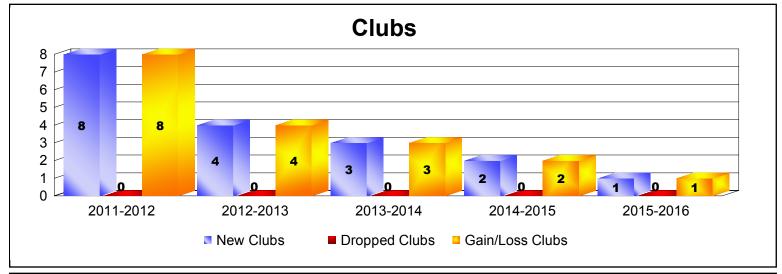

District 320 E

As of June 2016 Cumulative

| Year      | New<br>Clubs | Dropped<br>Clubs | Gain/<br>Loss<br>Clubs | New<br>Members | Charter<br>Members | Reinstate<br>Members | Transfer<br>Members | Total<br>Member<br>Added | Total<br>Members<br>Dropped | Gain/<br>Loss<br>Members |
|-----------|--------------|------------------|------------------------|----------------|--------------------|----------------------|---------------------|--------------------------|-----------------------------|--------------------------|
| 2011-2012 | 8            | 0                | 8                      | 355            | 414                | 9                    | 0                   | 778                      | -286                        | 492                      |
| 2012-2013 | 4            | 0                | 4                      | 423            | 169                | 23                   | 8                   | 623                      | -223                        | 400                      |
| 2013-2014 | 3            | 0                | 3                      | 338            | 125                | 33                   | 34                  | 530                      | -1014                       | -484                     |
| 2014-2015 | 2            | 0                | 2                      | 365            | 70                 | 17                   | 3                   | 455                      | -461                        | -6                       |
| 2015-2016 | 1            | 0                | 1                      | 317            | 74                 | 4                    | 12                  | 407                      | -337                        | 70                       |
| Average   | 4            | 0                | 4                      | 360            | 170                | 17                   | 11                  | 559                      | -464                        | 94                       |