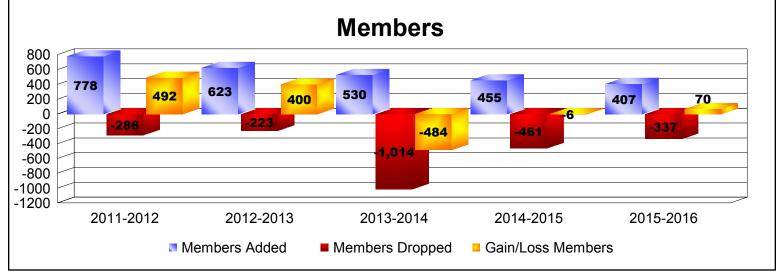

District 320 E

As of June 2016 Cumulative

| Year      | New<br>Clubs | Dropped<br>Clubs | Gain/<br>Loss<br>Clubs | New<br>Members | Charter<br>Members | Reinstate<br>Members | Transfer<br>Members | Total<br>Member<br>Added | Total<br>Members<br>Dropped | Gain/<br>Loss<br>Members |
|-----------|--------------|------------------|------------------------|----------------|--------------------|----------------------|---------------------|--------------------------|-----------------------------|--------------------------|
| 2011-2012 | 8            | 0                | 8                      | 355            | 414                | 9                    | 0                   | 778                      | -286                        | 492                      |
| 2012-2013 | 4            | 0                | 4                      | 423            | 169                | 23                   | 8                   | 623                      | -223                        | 400                      |
| 2013-2014 | 3            | 0                | 3                      | 338            | 125                | 33                   | 34                  | 530                      | -1014                       | -484                     |
| 2014-2015 | 2            | 0                | 2                      | 365            | 70                 | 17                   | 3                   | 455                      | -461                        | -6                       |
| 2015-2016 | 1            | 0                | 1                      | 317            | 74                 | 4                    | 12                  | 407                      | -337                        | 70                       |
| Average   | 4            | 0                | 4                      | 360            | 170                | 17                   | 11                  | 559                      | -464                        | 94                       |